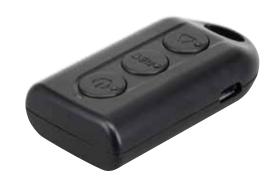

## PI-RF60

## 10 meter Remote Controller for LawMate DVR

## Feature

- \* Power on LawMate DVR discreetly and remotely
- \* One press to power on and power off DVR
- \* One press to start video recording
- \* Three-colored LED light to check system status
- \* Send instant vibration alert to confirm your operation
- \* Thumb-sized remote controller with built-in battery
- \* Up to 10 meter effective range