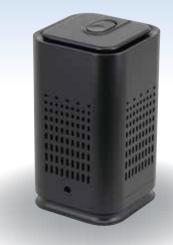

## **Covert DVR in Air Purifier Design**

#### Feature

- Built-in Wi-Fi allows you to control, view, and download video from smartphone/tablet
- Built-in IP enables remote control function to operate anywhere in the world using smartphone
- Record at 1080p/720p/WVGA @25/30fps
- Support up to 32G memory card
- Appear as normal air purifier with built-in DVR and 2MP camera
- Powered by AV outlet no batteries needed!
- LED indicators for power, charging, IP and recording
- Over-write function; hassle free for changing memory card