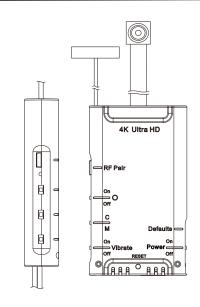

#### **Product Sketch**

#### **Feature**

- 1/2.8" and 1/2.5" progressive CMOS sensor
- 4K Ultra HD Video Quality
- Built-in Wi-Fi allows you to control, view, plackback and download video from your smartphone
- Make your own hidden camera with this tiny DVR
- Install the extended hidden camera in any way you like
- Compatible with LawMate RF remote control
- Two lens to choose: normal and wide-angle
- Powered from battery , handy to carry

### Specification

| Built-in Camera Module |                                                         |
|------------------------|---------------------------------------------------------|
| Built-in Image Sensor  | 1/2.8" & 1/2.5" Progressive CMOS Sensor                 |
| Sensor Resolution      | 2592 × 1944 & 3864 × 2218                               |
| Sensor Sensitivity     | 2.8 Lux @ F 3.2 & 3.0 Lux @ F 2.7                       |
| Lens F/No.             | F 3.2 & 2.7                                             |
| Focal Length           | 4mm & 3.2mm                                             |
| Angle of View          | 66° & 96°                                               |
| Video Spec.            |                                                         |
| Algorithm              | H.264, JPEG                                             |
| File Format            | MOV, JPG                                                |
| Video Recording Mode   | Manual & Motion Detection                               |
| Recording Capability   | 3840 × 2160@25/30fps                                    |
|                        | 2704 × 1520@30fps                                       |
|                        | 1920 × 1080@30/60/120fps                                |
|                        | 1280 × 720@60/120/240fps                                |
| Frame Rate             | 25 fps, 30 fps, 60 fps, 120 fps, 240 fps                |
| Wi-Fi Spec.            |                                                         |
| Wi-Fi                  | Built-in WiFi Module(IEEE 802.11b/g/n)                  |
| Wi-Fi Protocol         | RTSP                                                    |
| Storage & I/O          |                                                         |
| Memory Type            | Micro SD Card ( Support SDHC max = 256GB)               |
| Data Interface         | Mini USB 2.0                                            |
| Misc.                  |                                                         |
| Date/Time Table        | YYYY/MM/DD, HH:MM:SS                                    |
| Snapshot               | Recording and playback video (Via APP)                  |
|                        | Size 4320 × 3240                                        |
| Power                  |                                                         |
| Power Input            | DC 5V                                                   |
| Power Consumption      | 400mA-450mA (Wi-Fi OFF) (Wi-Fi ON + 100mA)              |
| Charging Frequency     | 800mA                                                   |
| Battery Input          | DC 3.7V / 660mAH high polymers battery                  |
| Battery Lifetime       | Continuous Recording 70min (Wi-Fi ON)/90min (Wi-Fi OFF) |
| Recording Time         | 140min @ 3840×2160@30fps resolution (64GB SDHC card)    |
| Physical               |                                                         |
| Vibration Alert        | Power on/off, Recording, Low Battery                    |
| Dimension              |                                                         |
| Weight                 | 46g                                                     |